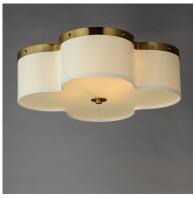

## **PRODUCT DESCRIPTION**

A classic scalloped fabric shade with decorative metal trim and rivets. Using an Off-White linen fabric shade, and accented with Aged Brass metalwork, this design is timeless and elegant.