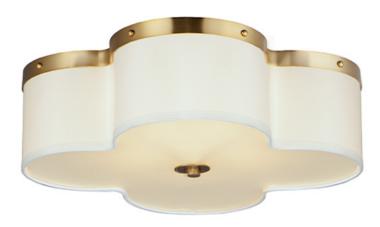

## **PRODUCT DESCRIPTION**

A classic scalloped fabric shade with decorative metal trim and rivets. Using an Off-White linen fabric shade, and accented with Aged Brass metalwork, this design is timeless and elegant.