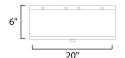

## **MEASUREMENTS**

DIMENSION : 19.75" W x 6.25" H CANOPY : 10" W x 0.5" H x 10" L

HANGING WEIGHT : 4.63 lb