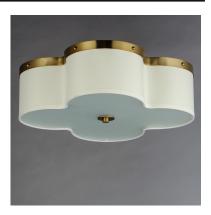

## **PRODUCT DESCRIPTION**

A classic scalloped fabric shade with decorative metal trim and rivets. Using an Off-White linen fabric shade, and accented with Aged Brass metalwork, this design is timeless and elegant.